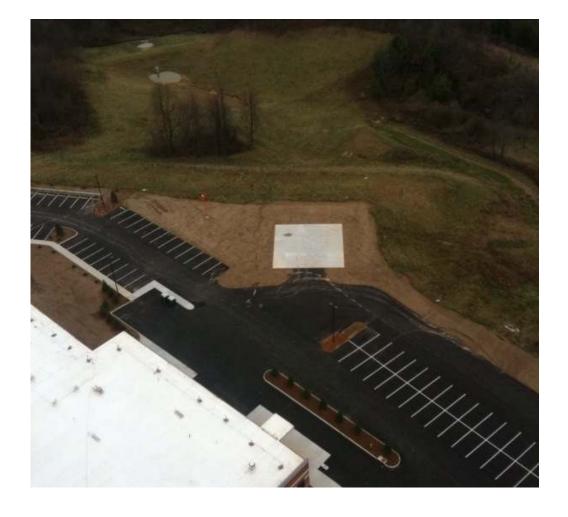

## Carilion Giles Community Hospital Pearisburg, VA

Latitude: N 37° 20′.03 Longitude: W 80° 42′.76

Concrete pad west of Hospital. Lights and windsock. Light poles in parking lot. Pad elevation 1800".