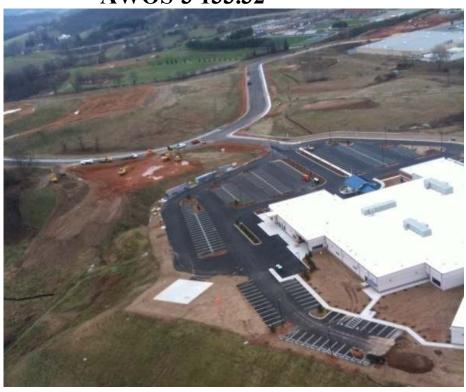

## Carilion Giles Community Hospital Pearisburg, VA

Latitude: N 37° 20′.03 Longitude: W 80° 42′.76

Concrete pad west of Hospital. Lights and windsock. Light poles in parking lot. Pad elevation 1800".

## Radio:

Hospital: Rx: 45.320 Tx: 45.320 PL: none

**ROA Twr: 118.3, ATIS: 118.65** 

ROA App: 126.9, 118.15

Fuel: Virginia Tech, daylight hrs., 20 mi SE

AWOS-3 133.32

Page 1 of 2

NOTICE: This hospital and helipad has moved from the former location as of May 22, 2010. DO NOT LAND ON THIS PAD FOR INTERHOSPITAL TRANSFERS FROM CARILION GILES COMMUNITY HOSPITAL.